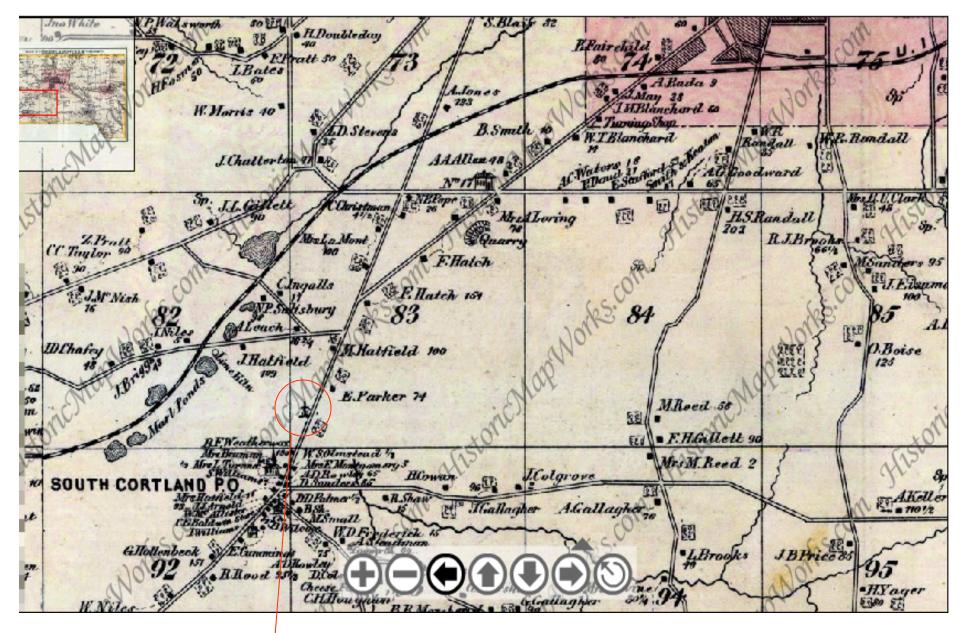

## Map of 1876 Cortlandville Township

The South Cortland Cemetery

This 1876 Cortland County map shows lot 83, but unfortunately not the cemetery. (Interestingly, it does depict one of the religious meeting houses known to have been located at South Cortland on lot 92; note, however, that records indicate that the South Cortland Cemetey was not associated with either of these religious structures... it was a truly "community" cemetery.)