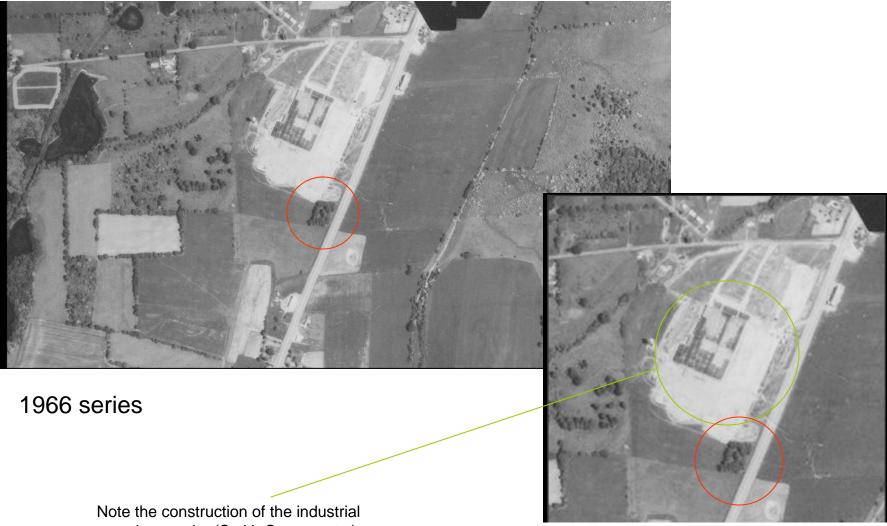

## Map of 1876 Cortlandville Township

The South Cortland Cemetery

This 1876 Cortland County map shows lot 83, but unfortunately not the cemetery. (Interestingly, it does depict one of the religious meeting houses known to have been located at South Cortland on lot 92; note, however, that records indicate that the South Cortland Cemetey was not associated with either of these religious structures... it was a truly "community" cemetery.)