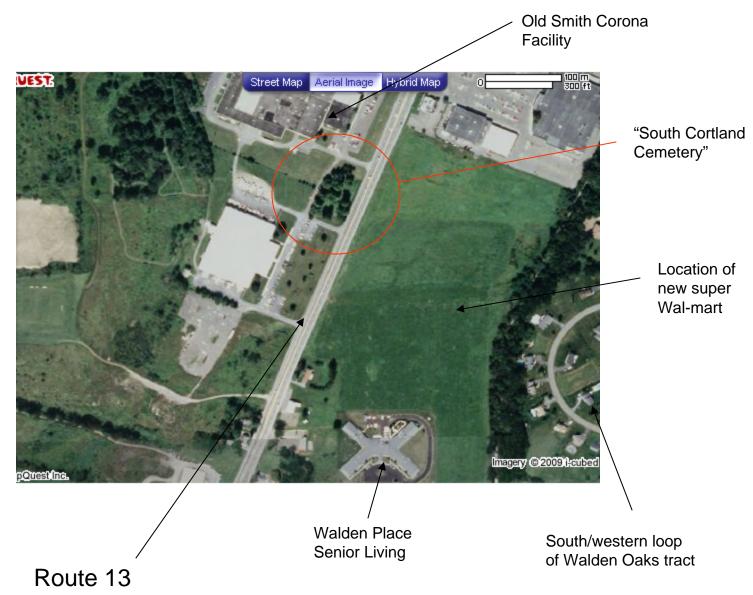

MapQuest satellite image



## Map of 1876 Cortlandville Township



The South Cortland Cemetery



This 1876 Cortland County map shows lot 83, but unfortunately not the cemetery. (Interestingly, it does depict one of the religious meeting houses known to have been located at South Cortland on lot 92; note, however, that records indicate that the South Cortland Cemetey was not associated with either of these religious structures... it was a truly "community" cemetery.)

## Detail from 1895 atlas map



## More about this map:

- > Attributed Author: Bien, Joseph Rudolf
- > Date: 1895
- > Title: Schuyler, Tompkins, Cortland, Chemung, Tioga counties.
- > Publisher: Julius Bien & Co. New York > Type: Atlas Map
- > Height cm: 60
- > Width cm: 87
- > Scale 1: 158,400> Note: Col. lithographed map...shows roads, railroads