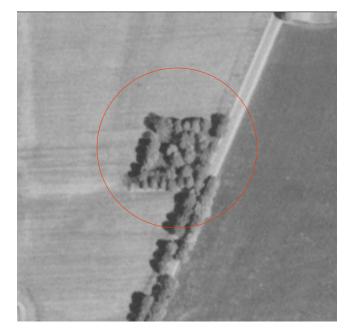

## Map of 1876 Cortlandville Township

The South Cortland Cemetery

This 1876 Cortland County map shows lot 83, but unfortunately not the cemetery. (Interestingly, it does depict one of the religious meeting houses known to have been located at South Cortland on lot 92; note, however, that records indicate that the South Cortland Cemetey was not associated with either of these religious structures... it was a truly "community" cemetery.)