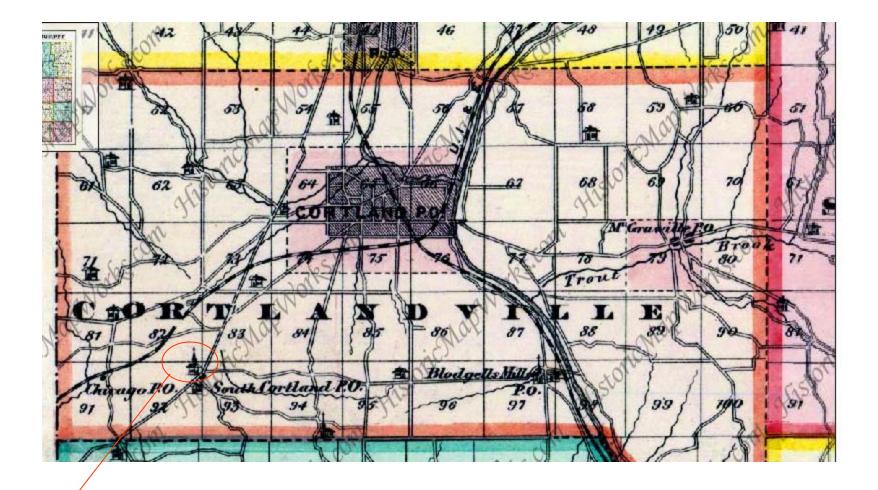

## Detail from 1895 atlas map

## More about this map:

- > Attributed Author: Bien, Joseph Rudolf
- > Date: 1895
- > Title: Schuyler, Tompkins, Cortland, Chemung, Tioga counties.
- > Publisher: Julius Bien & Co. New York > Type: Atlas Map
- > Height cm: 60
- > Width cm: 87
- > Scale 1: 158,400> Note: Col. lithographed map...shows roads, railroads, settlements, original patents, towns, etc.

- > State/Province: New York
- > Copyright 1895, Julius Bien & Company, N.Y.
- > 1895 Pub Title: Atlas of the state of New York. Prepared under the direction of Joseph R. Bien, E.M., civil and topographical engineer from original surveys and various local surveys revised and corrected. Published by Julius Bien & Company, New York, 1895.