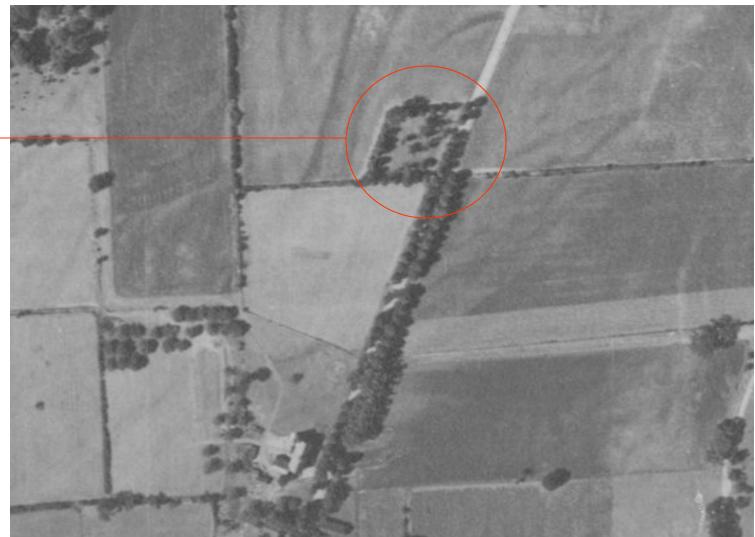

## Map of 1876 Cortlandville Township

The South Cortland Cemetery

This 1876 Cortland County map shows lot 83, but unfortunately not the cemetery. (Interestingly, it does depict one of the religious meeting houses known to have been located at South Cortland on lot 92; note, however, that records indicate that the South Cortland Cemetey was not associated with either of these religious structures... it was a truly "community" cemetery.)